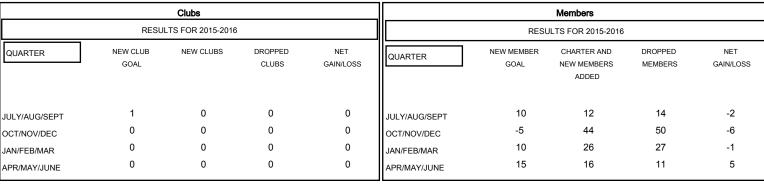

## District A 5

Results as of: 5/31/2016

GMT: CHRIS LEWIS LOCATION ONTARIO GMT CA 2

| DROPPED CLUBS: 0 |         | 34 CLUBS OF 53 ADDED 1 OR MORE NEW MEMBERS | GENDER DISTRIBUTION  MALE 774 (60.94%) |              |     |
|------------------|---------|--------------------------------------------|----------------------------------------|--------------|-----|
| DROPPED MEMBERS  |         |                                            | FEMALE                                 | 496 (39.06%) |     |
| DECEASED         | 13<br>0 | CLICK HERE FOR HEALTH ASSESSMENT DATA      | FAMILY UNIT MEMBERS                    |              | 231 |
| OTHER            | 89      |                                            | HEAD OF HOUSEHOLD                      |              | 115 |
| TOTAL            | 102     |                                            | NON-HEAD OF HOUSEHOL                   | D            | 116 |