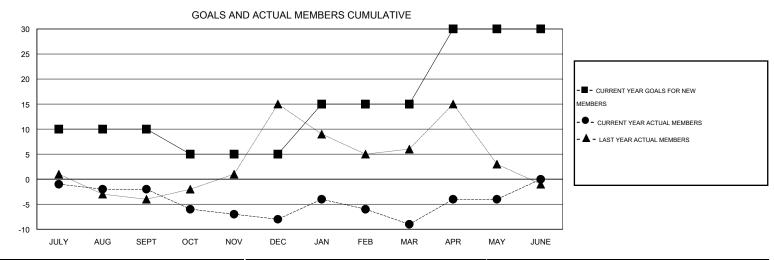

## District A 5

Results as of: 5/31/2016

GMT: CHRIS LEWIS LOCATION ONTARIO GMT CA 2

| DROPPED CLUBS: 0 |         | 34 CLUBS OF 53 ADDED 1 OR MORE NEW MEMBERS | GENDER DISTRIBUTION  MALE 774 (60.94%) |              |     |
|------------------|---------|--------------------------------------------|----------------------------------------|--------------|-----|
| DROPPED MEMBERS  |         |                                            | FEMALE                                 | 496 (39.06%) |     |
| DECEASED         | 13<br>0 | CLICK HERE FOR HEALTH ASSESSMENT DATA      | FAMILY UNIT MEMBERS                    |              | 231 |
| OTHER            | 89      |                                            | HEAD OF HOUSEHOLD                      |              | 115 |
| TOTAL            | 102     |                                            | NON-HEAD OF HOUSEHOL                   | D            | 116 |